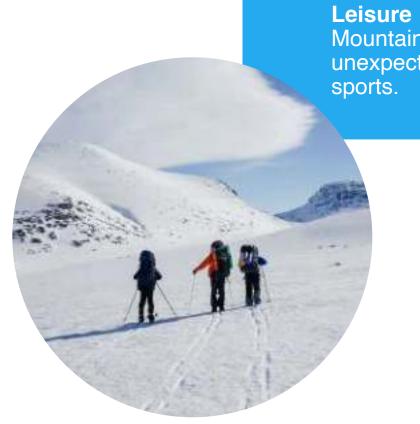

#### **Animal world**

Films about wildlife, animals in their natural lifestyle and methods of keeping them in an artificial environment.

Mountain climbing, river rafting, unexpected finds and extreme

Hunting and fishing
Hunting and fishing in various
places in films with the highest quality of shooting and editing.